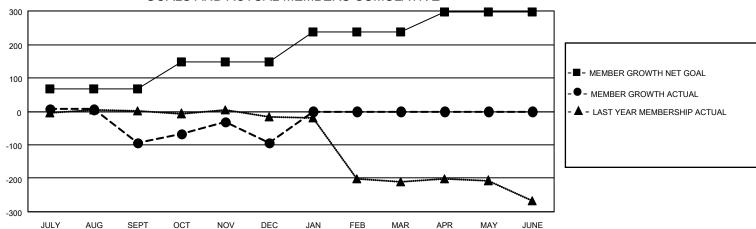

## GOALS AND ACTUAL NEW CLUBS CUMULATIVE

| DROPPED CLUBS: 9 |     | 29 CLUBS OF 51 ADDED 1 OR<br>MORE NEW MEMBERS | GENDER DISTRIBUTION                |              |  |
|------------------|-----|-----------------------------------------------|------------------------------------|--------------|--|
|                  |     | MORE NEW MEMBERS                              | MALE                               | 617 (55.94%) |  |
|                  |     |                                               | FEMALE                             | 486 (44.06%) |  |
| DROPPED MEMBERS  |     |                                               | NON BINARY                         |              |  |
|                  |     |                                               | PREFER NOT TO ANSWER               | 0 (0.00%)    |  |
| DECEASED         | 4   |                                               |                                    |              |  |
| CLUB CANCELLED   | 169 | CLICK HERE FOR CUMULATIVE                     | TOTAL FAMILY UNIT MEMBERS          | 62           |  |
| OTHER            | 63  | MEMBERSHIP DATA                               |                                    |              |  |
| TOTAL            | 236 |                                               | FAMILY MEMBERS PAYING HALF DUES 32 |              |  |
|                  |     |                                               |                                    |              |  |