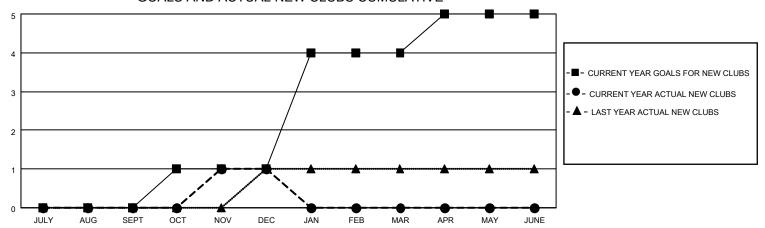

## GOALS AND ACTUAL NEW CLUBS CUMULATIVE

| DROPPED CLUBS: 9 |     | 29 CLUBS OF 51 ADDED 1 OR<br>MORE NEW MEMBERS | GENDER DISTRIBUTION                |              |  |
|------------------|-----|-----------------------------------------------|------------------------------------|--------------|--|
|                  |     | MORE NEW MEMBERS                              | MALE                               | 617 (55.94%) |  |
|                  |     |                                               | FEMALE                             | 486 (44.06%) |  |
| DROPPED MEMBERS  |     |                                               | NON BINARY                         |              |  |
|                  |     |                                               | PREFER NOT TO ANSWER               | 0 (0.00%)    |  |
| DECEASED         | 4   |                                               |                                    |              |  |
| CLUB CANCELLED   | 169 | CLICK HERE FOR CUMULATIVE                     | TOTAL FAMILY UNIT MEMBERS          | 62           |  |
| OTHER            | 63  | MEMBERSHIP DATA                               |                                    |              |  |
| TOTAL            | 236 |                                               | FAMILY MEMBERS PAYING HALF DUES 32 |              |  |
|                  |     |                                               |                                    |              |  |